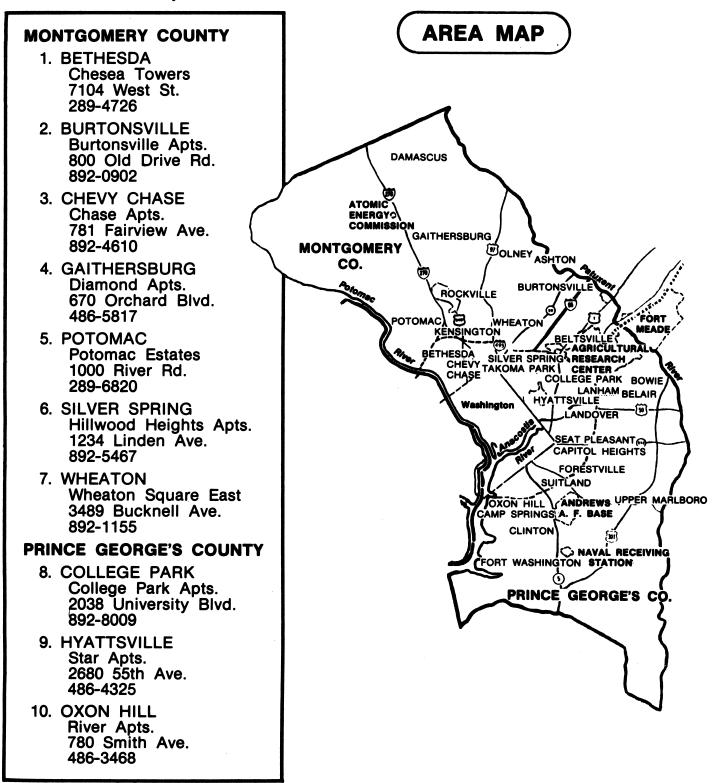

## MAP

The Yellow Pages contain maps to help the reader locate services advertised in its pages.

Directions: Draw a line from each of the following towns to its location on the map.

**APARTMENTS** by Counties