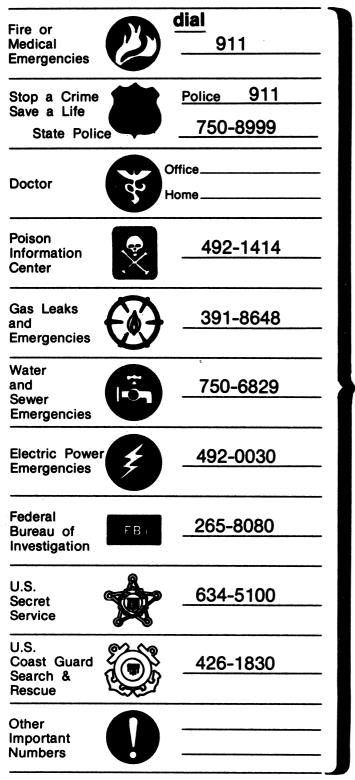

## EMERGENCY TELEPHONE NUMBERS

The Yellow Pages lists emergency numbers for quick reference.

Directions: Answer the questions about the emergency numbers listed below.

#### emergency numbers

- 1. If you were visiting a friend in his apartment and the smoke alarm sounded, what telephone number would you call?
- 2. Which number would you call if you saw a boat sinking at sea?
- 3. If you parked your bicycle in front of a friend's house and found it missing an hour later, you might call the \_\_\_\_\_
- 4. If you were watching television in a friend's home and you both smelled gas, you should call \_\_\_\_\_\_.
- 5. Which emergency number would you call if no water came from your tap?
- If your child swallowed some dish detergent, you should probably call the \_\_\_\_\_\_
- 7. What spaces have been left blank to fill in with your own phone numbers?
- 8. Which emergency number would you call if a thunder storm cut off your electricity?
- 9. What number would you call if some accident victims needed medical attention right away?
- 10. If you did not know any of the emergency numbers, what could you do in the case of an emergency?

#### OR

Dial "O" and give the operator the exact location where help is needed.