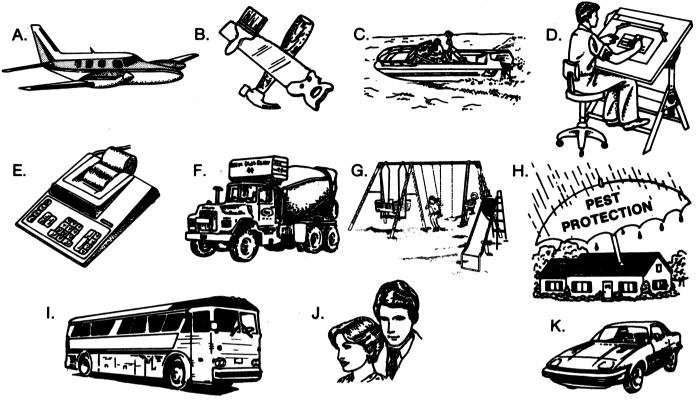

## YOUR ATTENTION, PLEASE

Advertisers in the Yellow Pages often use eye-catching drawings to get your attention. Write the letter of the drawing which best answers each question below.

- 1. Jack Aiken hopes to buy a used sports car. Which drawing might catch his attention? \_\_\_\_\_
- 2. The Henderson Flight School is preparing an advertisement for the Yellow Pages. Which drawing might it use in its advertisement?
- 3. Mr. and Mrs. Arnold wish to get their hair cut. What drawing might catch their attention?
- 4. Which drawing would you use if you were running a boat rental business? \_\_\_\_\_
- 5. What drawing might the Michael Bus Service use to advertise its business in the Yellow Pages?
- 6. Which drawing might represent Dominguez Office Supplies? \_\_\_\_
- 7. Mr. and Mrs. Buckley need some home repairs. Which artist's drawing would catch their attention?
- 8. Which drawing would you use if you were advertising for the Charles Concrete Company?
- 9. Which of the drawings above would Sligo Day Nursery use in a Yellow Pages advertisement? \_\_\_\_\_
- 10. Anne Bradley suspects that her home has termites. Which artist's drawing might catch her attention in the Yellow Pages?