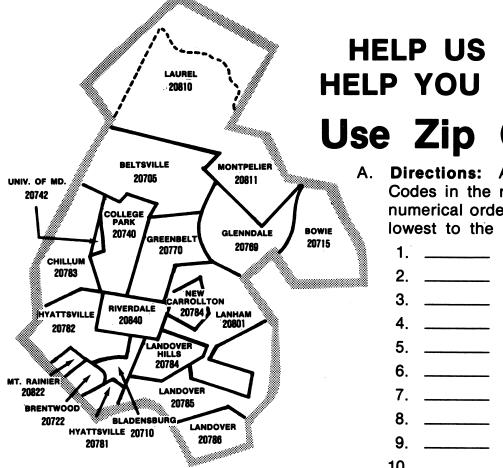

## ZIP CODE MAP

Zip codes help speed the mail. The Yellow Pages often carry zip code maps.

A. Directions: Arrange the Zip Codes in the map on the left in numerical order; that is, from the lowest to the highest.

| 1.  | <br>11. |  |
|-----|---------|--|
| 2.  | <br>12. |  |
| 3.  | <br>13. |  |
| 4.  | <br>14. |  |
| 5.  | <br>15. |  |
| 6.  | <br>16. |  |
| 7.  | <br>17. |  |
| 8.  | <br>18. |  |
| 9.  | <br>19. |  |
| 10. |         |  |

B. Directions: Write in Zip Codes for each of the addresses below. Use the map above to help you out.

- 1. Jack Gwynn 245 Ellis St. New Carrollton, Md. \_\_\_\_\_
- 2. Miss Deirdre Slayton 1001 Old Way Dr. Greenbelt, Md.
- 3. Admissions Office County Hospital Bowie, Md. \_
- 4. Helen Letterman 468 Smith Ave. Apt. #20 Landover Hills, Md. \_\_\_\_\_
- 5. Ellen Woods 143 Turkey Branch Rd. Mt. Rainier, Md.

- 6. Mr. Don Harbor 2401 Rock Ave. Laurel, Md.
- 7. Helen Romero 290 Grove Rd. Montpelier, Md. \_
- 8. Carver Public School 400 Freedom Way College Park, Md. \_
- 9. C & P Farm Store R. R. #3 Beltsville, Md.
- 10. Mary Jackson 7689 Bond St. Brentwood, Md. \_\_\_\_