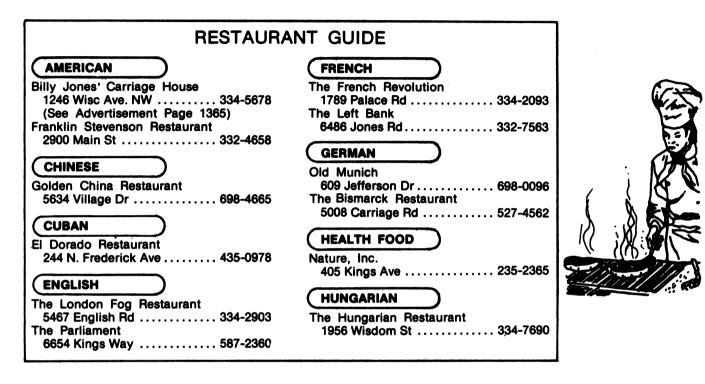

## **SPECIAL GUIDES**

Some businesses pay extra money to be listed in a Yellow Pages Special Guide.

**Directions:** Look at the section of a restaurant guide which appears below. Then, answer the questions which follow.

- 1. Which restaurant might serve a salad with alfalfa seeds, wheat germ, and bean sprouts with a carrot juice dressing?
- 2. If you wanted Chop Suey for dinner, where might you go? \_\_\_\_\_
- 3. Which restaurant is listed twice in the phone book? \_\_\_\_
- 4. If you lived on Queen's Court and your phone number was 587-7189, which restaurant would be in your neighborhood?
- 5. At which restaurant might you eat goulash and hear gypsy violin music?
- 6. Which restaurant would probably serve Spanish rice? \_\_\_\_\_
- 7. Where could you probably order a hamburger? \_\_\_\_\_
- 8. Are all the restaurants in the city listed in the special restaurant guide?