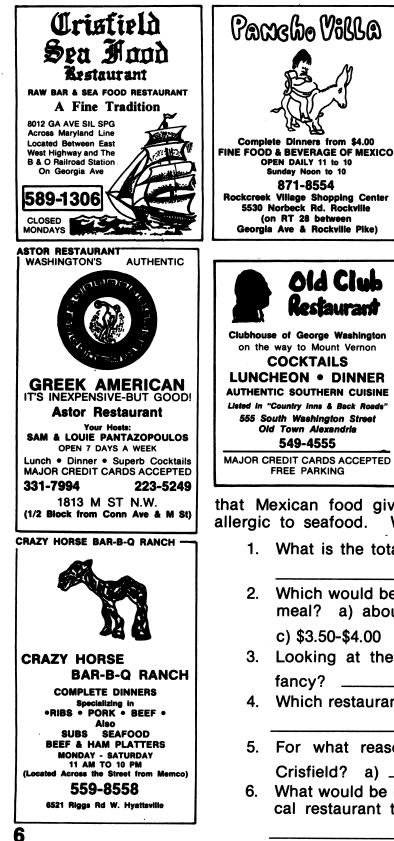

## BUSINESS ADVERTISING

Directions: Study the business box ads below. Then read the problem and answer the questions which follow.

#### The Wood family is expecting relatives from out-of-town for a visit next Monday. Since Mrs. Wood works during the day, she thought it would be a good idea to take her guests out to eat. But there would be many things to consider first. Mr. and Mrs. Wood have two children, and their relatives, the Ellis family, consists of five people: Mr. and Mrs. Ellis, their two children, and Mr. Ellis's Mrs. Wood won't get paid mother. until the following week, so she figures she cannot spend more than \$50 on the meal, including the tip. She does have a major credit card in case she "gets stuck." With all the children involved, she doesn't want to go any place too fancy, yet she's looking for a place where the adults can have a cocktail before dinner. (And that would have to be added to the cost of the meal!) Then again, she doesn't want to take them to the same type of place they'd find at home: she'd like to take them someplace "different." But Mrs. Ellis says

that Mexican food gives her indigestion, and Mr. Wood is What a problem for Mrs. Wood! allergic to seafood.

- 1. What is the total number of people going out to eat?
- 2. Which would be the ideal price range for each person's meal? a) about \$6.00 b) \$4.50-\$5.00
  - c) \$3.50-\$4.00
- 3. Looking at the ads, which restaurant might be too
- 4. Which restaurant offers the largest variety in its menu?
- 5. For what reasons can Mrs. Wood "cross off" the a) b)
- 6. What would be Mrs. Wood's "best bet" for an economical restaurant that would please everyone?