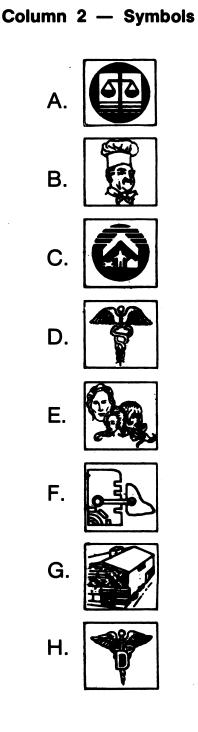

## SYMBOLS

A symbol is an illustration which stands for something else. Some Yellow Pages carry symbols to help the reader locate information.

**Directions:** Below are eight symbols found in the Yellow Pages. Match the situations in Column 1 with the symbols in Column 2.

#### Column 1 — Situations

- 1. Joan wished to get a permanent for the Senior Prom. Which symbol would direct her to the proper business?
- 2. Wanda had a toothache and wanted to find a dentist right away. Which symbol might help her locate quick relief?
- 3. John needed a physical exam before he started his new job. Which symbol might help him locate a doctor's phone number?
- 4. Ramon's father needed to buy additional auto insurance for his daughter. What symbol might direct him to an insurance agent?
- 5. Ellen's father needed some legal advice for his home repair business. What symbol might help him find a lawyer?
- 6. Mr. Harvey learned that he was being transferred to a new, out-of-state position. When he told his wife about the new job, she realized that they would have to sell their house. What symbol would help the Harveys find the help they needed?
- 7. Cindy's father wishes to take her out to dinner on her birthday. What symbol would help them find a restaurant?
- 8. Mr. Davies must purchase some machine parts for his home workshop. Which symbol would direct him to a machinery business?